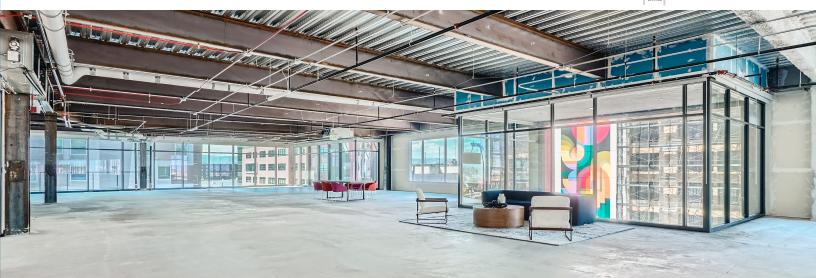

## CLASS AA

Rev360 is a brand new construction located on Brighton Blvd., RiNo's core business district. Features include:

**170,000 SF** total

**150,000 SF** office (floors 2-5)

**20,000 SF** retail

**37,000 SF** typical floor plate

## FLEXIBLE **FLOOR PLATES**