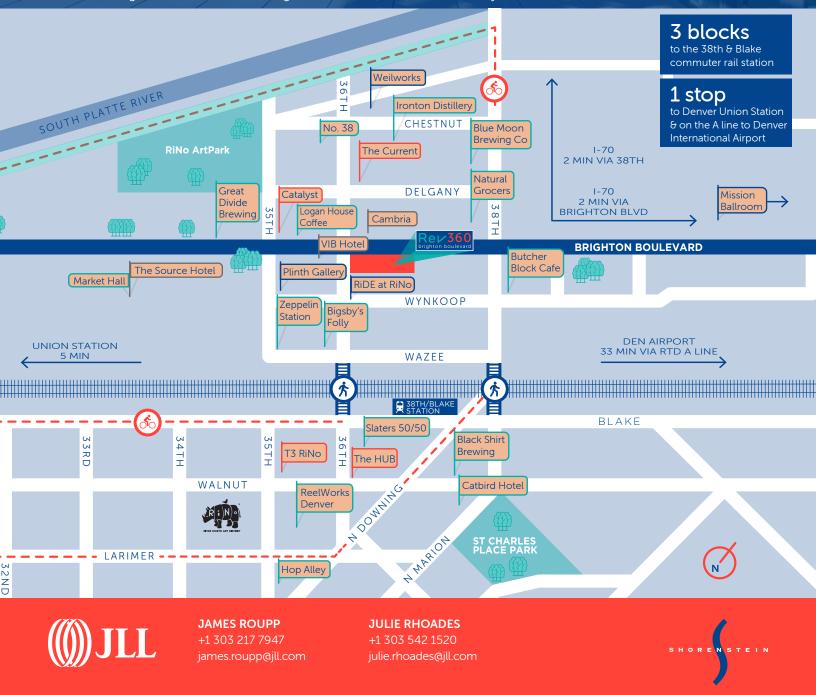

## LOCATION. ACCESS. AMENITIES.

Take advantage of Rev360's outstanding access to I-70, I-25, and Broadway.

Although information has been obtained from sources deemed reliable, neither Owner nor JLL makes any guarantees, warranties or representations, express or implied, as to the completeness or accuracy as to the information contained herein. Any projections, opinions, assumptions or estimates used are for example only. There may be differences between projected and actual results, and those differences may be material. The Property may be withdrawn without notice. Neither Owner nor JLL accepts any liability for any loss or damage suffered by any party resulting from reliance on this information. If the recipient of this information has signed a confidentiality agreement regarding this matter, this information is subject to the terms of that agreement. ©2024. Jones Lang LaSalle IP, Inc. All rights reserved.