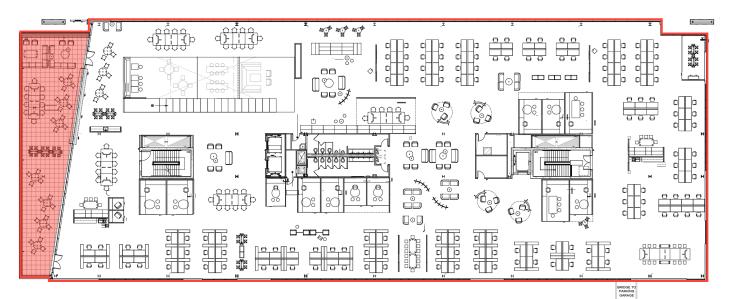

## CLASS AA

Rev360 is a brand new construction located on Brighton Blvd., RiNo's core business district. Features include:

**170,000 SF** total

**150,000 SF** office (floors 2-5)

**20,000 SF** retail

**37,000 SF** typical floor plate

## FLEXIBLE **FLOOR PLATES**